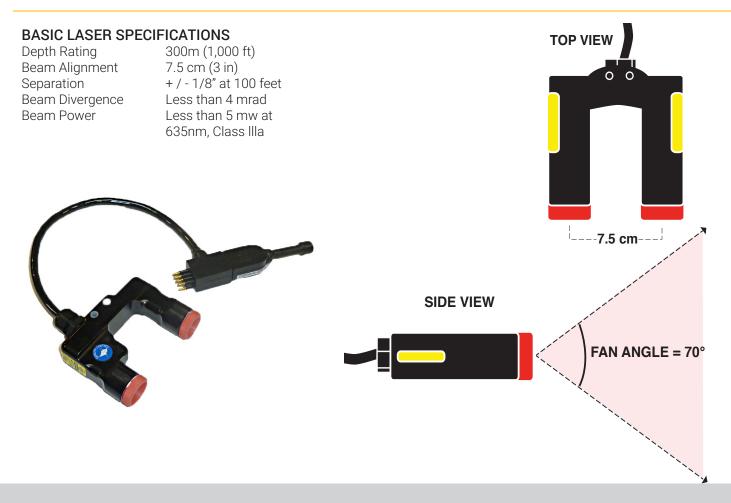

## Accessory Data Sheet

The **Laser Scaler** attachment for the VideoRay Pro 4 ROV system is a "plug and play" measurement device that can be attached or removed from the vehicle in seconds. There are two different versions of the Laser Scaler. The first has two vertical "fan" beams precisely 7.5 cm (3 in) apart for scaling, estimating, or measuring applications. The "fan" nature of the laser beams fills the entire field of view of the ROV camera so that no tilting mechanism is necessary. The second projects dots that are 10.16 cm (4 in) apart.